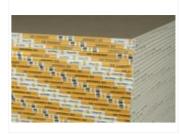

GIB® Standard plasterboard is an economical lining material available in 10mm and 13mm thicknesses.

#### **Product Description**

GIB® Standard plasterboard is an economical lining material available in 10mm and 13mm thicknesses. 13mm GIB® Standard plasterboard is recommended for use on ceilings as it is stronger and more rigid than 10mm GIB® Standard plasterboard.

Sheets have a width of 1200mm and are available in 2400, 2700, 3000, 3300, 3600, 4200, 4800 and 6000mm lengths - see the selector chart for more information.