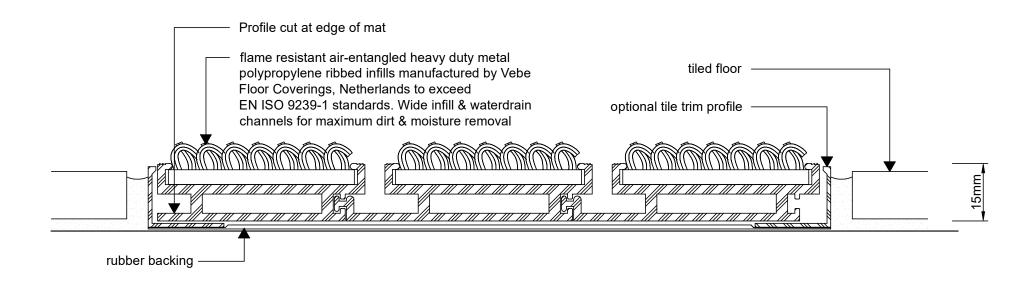

Aluminium - Exterior grade 6063T5 alloy aluminium with 15 micron anodising

ALUMAT FLOORING SOLUTIONS
P.O. Box 89 018, Torbay, Auckland 0742
Ph.: 09 473-1602 Fax: 09 473-8406

E-mail: info@alumat.co.nz Web: alumat.co.nz

**ALUMAT 15 WD** 

**INSTALLATION DETAILS** 

Revision: 1 Scale: 1:1