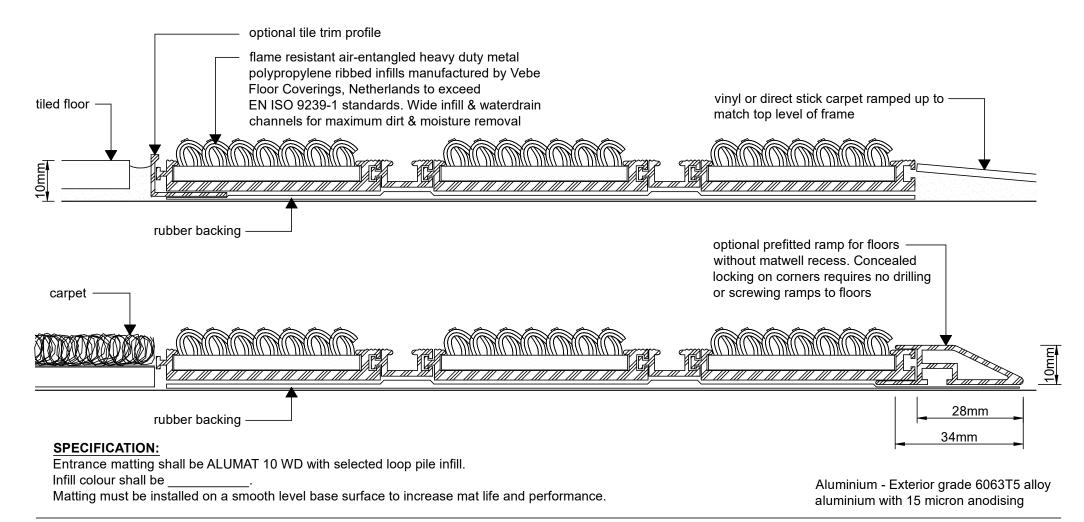

## **INSTALLATION:**

Rigid assembled mat usually requires screw fixing. Floor surfaces must be level. If fixing is required, the infill can be lifted at an edge to allow a screw fix, after which the infill can be replaced. Pressure sensitive adhesive will not require re-application. Optionally, velcro strips may be used to hold mat in position for easy removal for off-site cleaning & replacement.

Revision: 1 Scale: 1:1