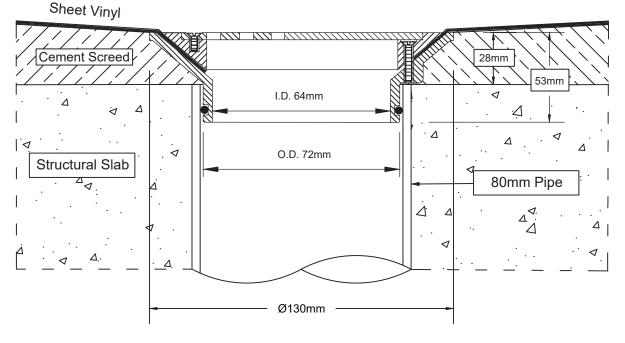

## SPS 80mm Push-in Sheet Vinyl Floor Waste

- Push-in floor waste assembly for sheet vinyl flooring.
- Vinyl floor drain body available in ABS and 304. 316SS body available by special order.
- Ring & grate available in polished 304 and 316 stainless steel.
- O-rings adapt outlet to 80mm PVC & copper pipe.