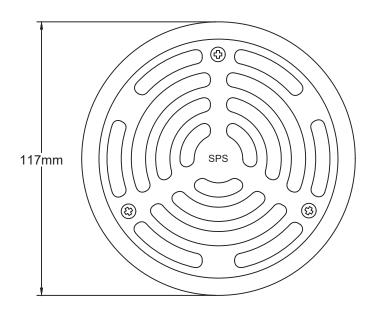

## SPS 80mm Push-in Sheet Vinyl Floor Waste

## Specification codes:

V80SVA (304 stainless steel ring & grate, ABS body)
V80SVA6 (316 stainless steel ring & grate, ABS body)
V80SSA4 (All-304 stainless steel assembly)
V80SSA6 (316 SS ring/grate, 304SS body) \*special order\*

- Push-in floor waste assembly for sheet vinyl flooring.
- Vinyl floor drain body available in ABS and 304. 316SS body available by special order.
- Ring & grate available in polished 304 and 316 stainless steel.
- O-rings adapt outlet to 80mm PVC & copper pipe.