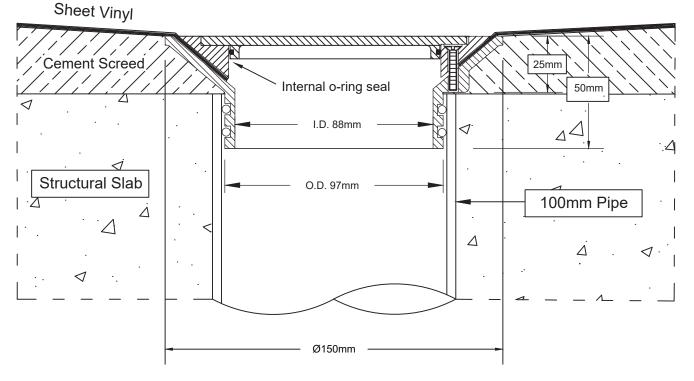

## SPS 100mm Push-in Sheet Vinyl Floor Cleanout (special "plug insert" version)

## Specification codes:

V100SP26A (316SS body, satin 316 SS ring & lid) For ABS plastic body, use "VH" instead of "V"

- Removal of fixing screws for cleanliness in lab environments
- Push-in floor cleanout assembly for sheet vinyl flooring.
- Drain body available in 316 stainless steel or ABS plastic. Vinyl clamp ring & lid available in polished or satin 316 stainless steel.
  - Cleanout insert seals into clamp ring with internal o-ring seal.
- O-rings adapt spigot to 100mm PVC, copper, HDPE and CI pipe.